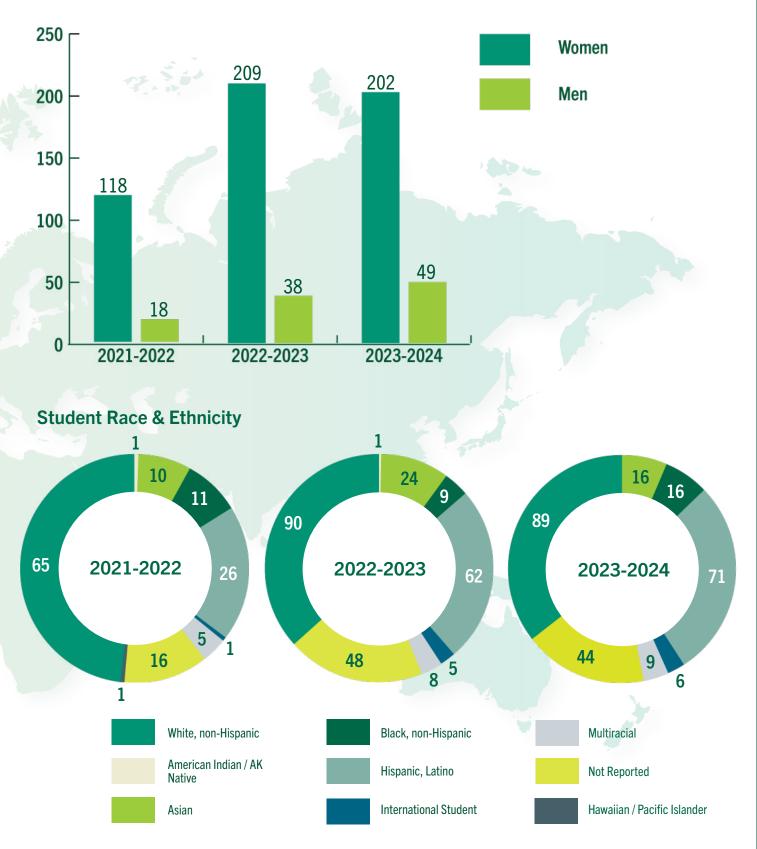

## Education Abroad 2021-2024

| Student Race & Ethnicity | 2021-2022 | 2022-2023 | 2023-2024 |
|--------------------------|-----------|-----------|-----------|
| White, non-Hispanic      | 11        | 7         | 9         |
| Black, non-Hispanic      | 15        | 4         | 4         |
| Asian                    | 8         | 5         | 2         |
| Hispanic, Latino         | 10        | 5         | 6         |
| International Student    | 1         |           |           |
| Multiracial              | 1         |           | 1         |
| Unknown Race/Ethnicity   | 1         | 2         | 3         |

| Student Gender<br>2021-2022 | 2022                           | 2-2023                        | 2023-2024                     |
|-----------------------------|--------------------------------|-------------------------------|-------------------------------|
| 130Women13Men               | 57<br>12                       | Women<br>Men                  | 21Women4Men                   |
| Total<br>Participants       | <b>2021-2022</b><br>Total: 143 | <b>2022-2023</b><br>Total: 69 | <b>2023-2024</b><br>Total: 25 |