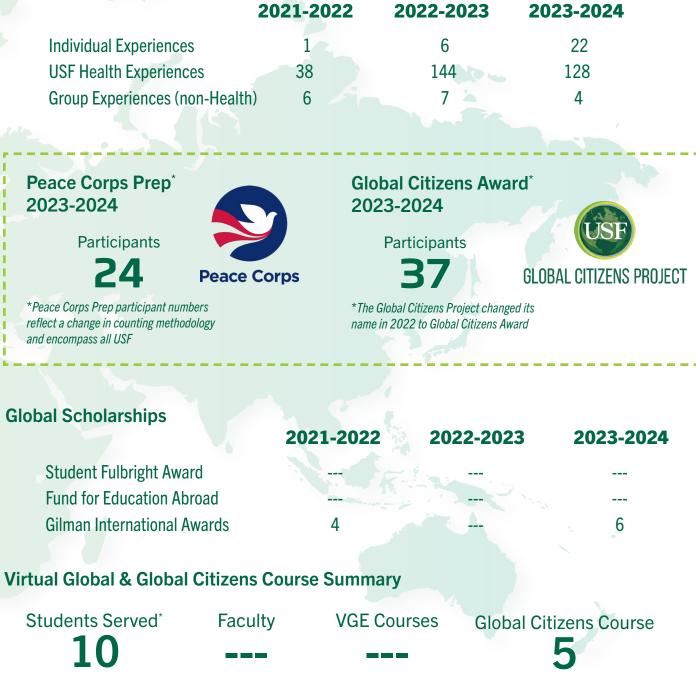

## Student Global Activities 2021-2024

### **Independent Student Travel**

Undergraduate & Graduate students traveling independently for research, conference participation, community service, or internships. These students *may or may not* be included in the Study Abroad figures on page 6 depending on the credit-status of the experience.

<sup>\*</sup>USF Health did not offer any classes with virtual global components. However, 10 USF Health students attended a VGE class from *another* college/program outside of USF Health, and 5 classes were offered that qualified as Global Citizens Award classes.