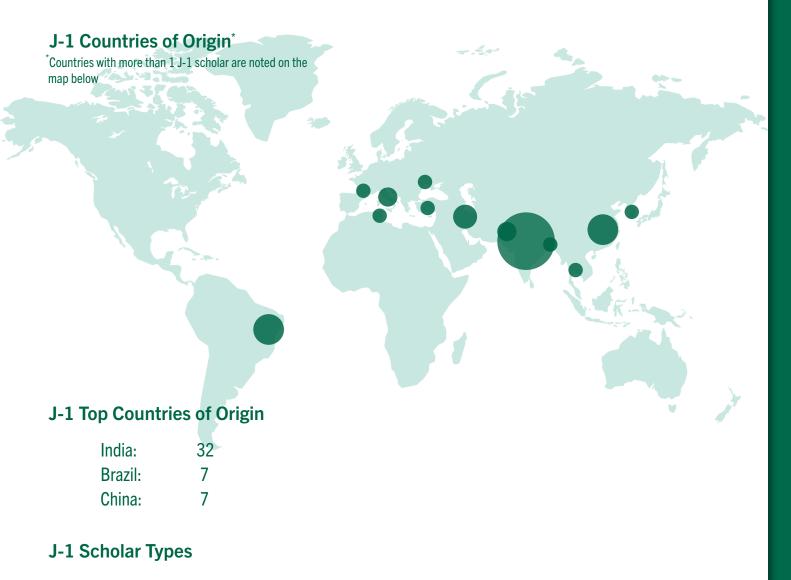

## International Scholars 2023-2024

| Research Scholar(s):   | 81 |
|------------------------|----|
| Professor(s):          |    |
| Short-Term Scholar(s): | 5  |
| Specialist(s):         |    |
| Total J-1 Scholars:    | 86 |

## **Top Countries of Origin**