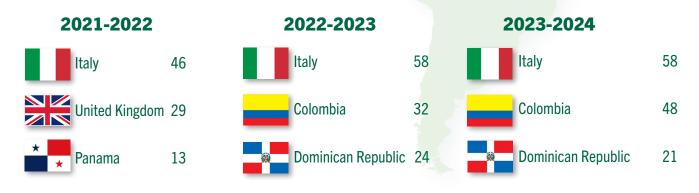

| 133<br>43<br>71 | 147<br>36<br>68 |
| First Generation                          | 38             | 50              | 128             |

#### Program Type \*

|                     | 2021-2022 | 2022-2023 | 2023-2024 |
|---------------------|-----------|-----------|-----------|
| Faculty-Led         | 90        | 90        | 85        |
| Semester Exchange   | 5         |           | 4         |
| Affiliate Providers | 3         | 3         | 11        |
| USF Health          | 9         | 79        | 128       |

\*Independent student travel is not reported in the "Program Type" numbers, and only for-credit experiences are reflected in the "Total Students" figures above. All independent student travel is reported on page 9.

### **Top Destinations for USF Education Abroad Programming**







## Virtual Global Learning 2021-2024

### **Virtual Programs**

|                           | 2021-2022 | 2022-2023      | 2023-2024 |
|---------------------------|-----------|----------------|-----------|
| Grand Challenges/GCP      | 1         | ) <del>7</del> |           |
| Global Career Accelerator | 37        | 12             | 15        |
| Virtual Global Exchange   | 103       | 57             | 10        |
| Virtual Internship        | 2         |                | - 3       |
|                           |           |                |           |

| Student Race & Ethnicity | 2021-2022 | 2022-2023 | 2023-2024 |
|--------------------------|-----------|-----------|-----------|
| White, non-Hispanic      | 11        | 7         | 9         |
| Black, non-Hispanic      | 15