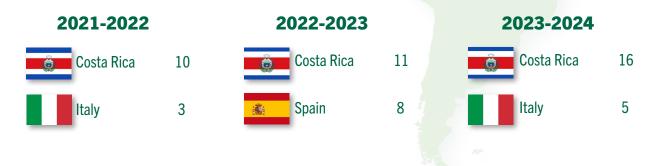

| 16        | 38        | 34          |
| Undergraduate<br>Graduate | 14<br>2   | 19<br>19  | 24<br>10    |
| First Generation          | 2         | 22        | 17          |
| Program Type *            |           |           |             |
|                           | 2021-2022 | 2022-2023 | 2023-2024 🥑 |
| Faculty-Led               | 15        | 31        | 24          |
| Semester Exchange         |           |           | 1           |
| Affiliate Providers       |           |           | 2           |

\*Independent student-related travel is not reported in the "Program Type" numbers, and only for-credit experiences are reflected in the "Total Students" figures above. All independent student is reported on page 9.

#### **Top Destinations for USF Education Abroad Programming**



#### **Student Gender**



7

## Virtual Global Learning 2021-2024

#### **Virtual Programs**

|                           | 2021-2022 | 2022-2023 | 2023-2024 |
|---------------------------|-----------|-----------|-----------|
| Virtual Internships       |           | i A       |           |
| Global Career Accelerator | 4         |           | 2         |
| Virtual Global Exchange   | 7         | 3         | 47        |
|                           |           |           |           |

| Student Race & Ethnicity | 2021-2022 | 2022-2023 | 2023-2024 |
|--------------------------|-----------|-----------|-----------|
| White, non-Hispanic      | 6         | 2         | 33        |
| Black, non-Hispanic      | 1         |           | 5         |
| Asian                    |           |