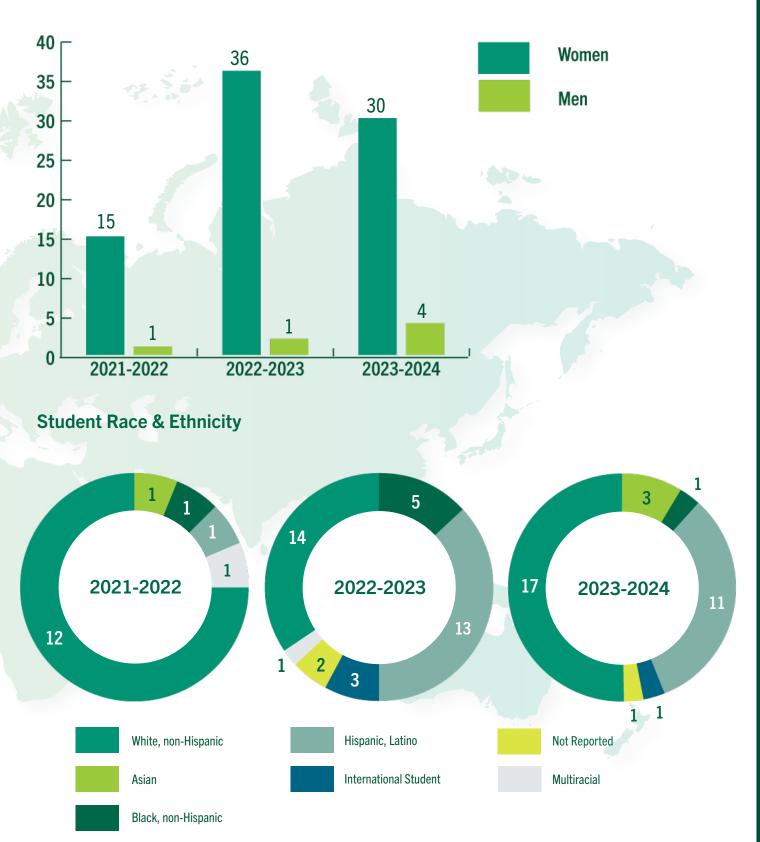

#### **Student Gender**

7

| Student Race & Ethnicity | 2021-2022 | 2022-2023 | 2023-2024 |
|--------------------------|-----------|-----------|-----------|
| White, non-Hispanic      | 6         | 2         | 33        |
| Black, non-Hispanic      | 1         |           | 5         |
| Asian                    |           |           |           |
| Hispanic, Latino         | 3         |           | 11        |
| International Student    |           |           |           |
| Multiracial              | 1         | 1         |           |
| Unknown Race/Ethnicity   |           |           |           |
|                          |           |           |           |