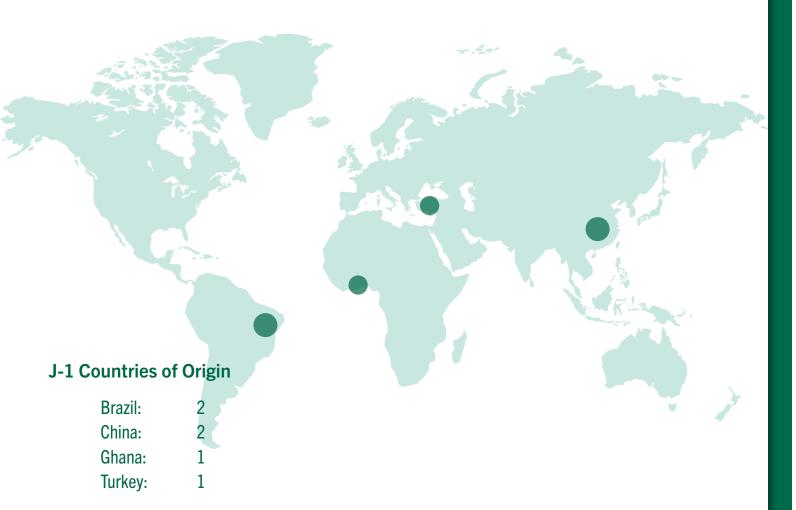

### International Scholars 2023-2024

#### J-1 Scholar Types

| Research Scholar(s):   | 3 |
|------------------------|---|
| Professor(s):          |   |
| Short-Term Scholar(s): | 3 |
| Specialist(s):         |   |
| Total J-1 Scholars:    | 6 |