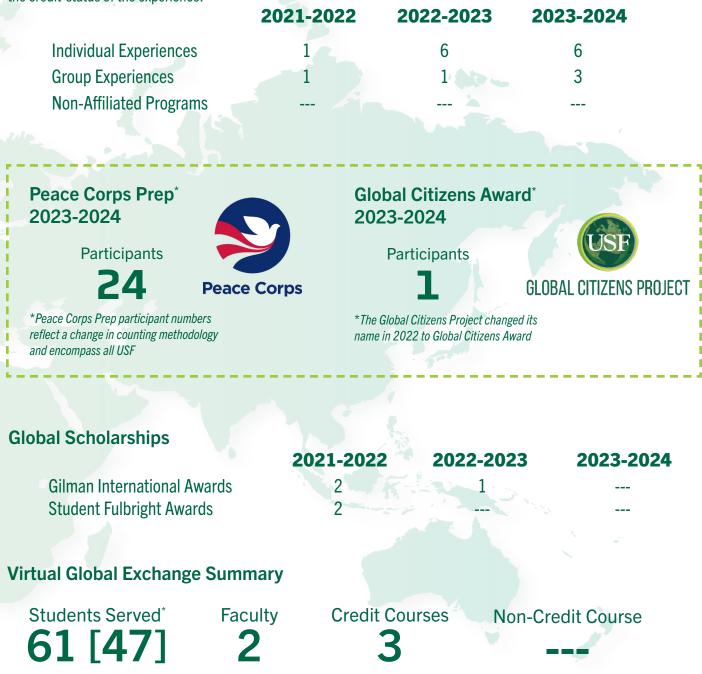

#### **Independent Student Travel**

Undergraduate & Graduate students traveling independently for research, conference participation, community service, or internships. These students *may or may not* be included in the Study Abroad figures on page 6 depending on the credit-status of the experience.

\*The first number counts students enrolled in VGE classes offered by your college. The bracketed number is the total number of students from your college who attended a VGE class from *any* college/program.