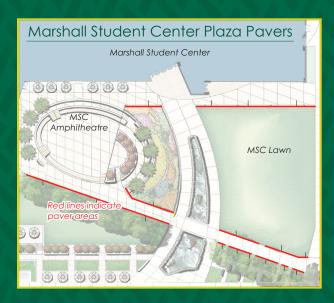

The paver pathway lines the north and south sidewalks around the MSC Plaza, which features a fountain with three life-size bull statues, covered amphitheater, grassy lawns and planting beds. Your engraved message will be in one of the most visited spots on campus!