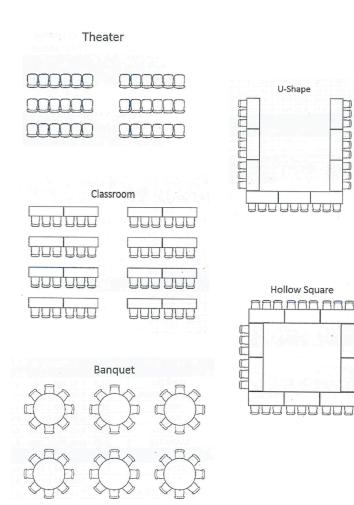

## MSC Meeting Time Blocks for MEETING Reservations AFTER 5:00pm

Click on the Room Number to see a diagram of the After 5:00pm Room Set Up

| Room                                                           | Room Name      | Meeting Block Rotation                            | Stock Set-up             | Max # of<br>Attendees | Max # of<br>Tables in<br>Room |
|----------------------------------------------------------------|----------------|---------------------------------------------------|--------------------------|-----------------------|-------------------------------|
| 2702                                                           | LEGACY         | 5:00 - 6:45 PM   7:00 - 8:45 PM   9:00 - 10:45 PM | U-SHAPE                  | 30                    | 0                             |
| 2703                                                           | HONORS         | 5:00 - 6:45 PM   7:00 - 8:45 PM   9:00 - 10:45 PM | CLASSROOM                | 30                    | 0                             |
| 2705                                                           | INTERNATIONAL  | 5:00 - 6:45 PM   7:00 - 8:45 PM   9:00 - 10:45 PM | CONFERENCE               | 15                    | 0                             |
| 2706                                                           | YBOR           | 5:00 - 6:45 PM   7:00 - 8:45 PM   9:00 - 10:45 PM | CONFERENCE               | 29                    | 0                             |
| 2707                                                           | SPIRIT         | 5:00 - 6:45 PM   7:00 - 8:45 PM   9:00 - 10:45 PM | THEATER                  | 60                    | 2                             |
| 3701                                                           | PALM           | 5:30 - 7:15 PM   7:30 - 9:15 PM   9:30 - 11:15 PM | CONFERENCE               | 15                    | 0                             |
| 3704                                                           | TARPON         | 5:30 - 7:15 PM   7:30 - 9:15 PM   9:30 - 11:15 PM | THEATER                  | 44                    | 1                             |
| 3705                                                           | MANATEE        | 5:30 - 7:15 PM   7:30 - 9:15 PM   9:30 - 11:15 PM | THEATER                  | 90                    | 2                             |
| 3708                                                           | SANDHILL CRANE | 5:30 - 7:15 PM   7:30 - 9:15 PM   9:30 - 11:15 PM | THEATER                  | 48                    | 0                             |
| 3709                                                           | HERON          | 5:30 - 7:15 PM   7:30 - 9:15 PM   9:30 - 11:15 PM | THEATER                  | 87                    | 2                             |
| 3711                                                           | EGRET          | 5:30 - 7:15 PM   7:30 - 9:15 PM   9:30 - 11:15 PM | THEATER                  | 66                    | 2                             |
| 3712                                                           | COLUMBIA       | 5:30 - 7:15 PM   7:30 - 9:15 PM   9:30 - 11:15 PM | HOLLOW SQUARE            | 20                    | 0                             |
| 3713                                                           | CHALLENGER     | 5:30 - 7:15 PM   7:30 - 9:15 PM   9:30 - 11:15 PM | THEATER                  | 35                    | 1                             |
| On certain days, some Social Rooms are used as Meeting Rooms:  |                |                                                   |                          |                       |                               |
| 2709                                                           | HILLSBOROUGH   | 5:00 - 6:45 PM   7:00 - 8:45 PM   9:00 - 10:45 PM | THEATER                  | 153   SUN-WED         | 2                             |
| 2708                                                           | PLAZA          | 5:00 - 6:45 PM   7:00 - 8:45 PM   9:00 - 10:45 PM | THEATER                  | 200   SUN & MON       | 2                             |
|                                                                |                |                                                   |                          |                       |                               |
| SOCIAL ROOMS                                                   |                |                                                   |                          |                       |                               |
| Social Rooms on SOME Days:                                     |                |                                                   | Social Rooms on ALL Days |                       |                               |
| <b>2708</b> is a Social Room on Tues, Wed, Thurs, Fri and Sat. |                |                                                   | 3707 Oval Theater        |                       |                               |
| <b>2709</b> is a Social Room on Thurs, Fri and Sat.            |                |                                                   | Outdoor Spaces Ballroom  |                       |                               |

## **MEETINGS AFTER 5:00PM:**

- Must be reserved at least 10 days in advance
- Student Organizations are able to reserve 1 meeting after 5:00pm per 7 days
- Limited to 1 hour and 45 minutes. See chart for available time blocks.
- Must use the standard set up of the room. Meeting room set ups cannot be changed and we cannot add any additional furniture to the room.
   See chart for stock room set up.
- Meeting time blocks are enforced for reservations after 5:00pm Sunday Friday.