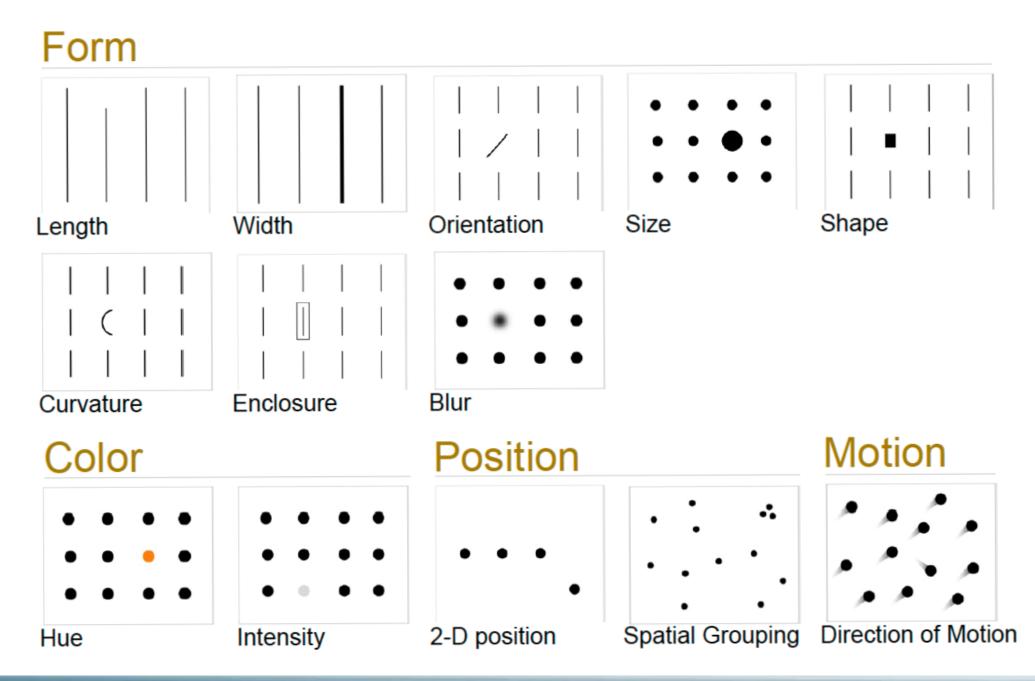

## **Pre-Attentive Attributes**

|      | Alaska | Arizona | Arkansas | California | Colorado ( | Connecticut | DC  | Delaware | Florida | Georgia | Hawaii | Idaho | Illinois | Indiana | lowa  | Kansas |
|------|--------|---------|----------|------------|------------|-------------|-----|----------|---------|---------|--------|-------|----------|---------|-------|--------|
| 1928 |        | 205     | 673      | 284        | 184        | 398         | 234 | 43       | 175     | 367     |        | 11    | 331      | 680     | 86    | 236    |
| 1929 |        | 57      | 199      | 315        | 237        | 620         | 39  | 62       | 89      | 97      |        | 88    | 2,222    | 616     | 171   | 807    |
| 1930 |        | 212     | 196      | 2,524      | 993        | 118         | 79  | 28       | 530     | 335     |        | 99    | 923      | 210     | 776   | 863    |
| 1931 |        | 222     | 74       | 1,796      | 669        | 870         | 373 | 265      | 289     | 186     |        | 29    | 2,317    | 1,341   | 113   | 131    |
| 1932 |        | 12      | 6        | 717        | 183        | 301         | 26  | 3        | 21      | 95      |        | 5     | 1,428    | 213     | 9     | 549    |
| 1933 |        | 135     | 475      | 1,388      | 19         | 328         | 48  | 18       | 97      | 524     |        | 94    | 953      | 316     | 108   | 407    |
| 1934 |        | 76      | 765      | 1,570      | 2,112      | 316         | 711 | 269      | 1,187   | 2,122   |        | 179   | 2,700    | 1,525   | 917   | 836    |
| 1935 |        | 63      | 241      | 1,714      | 1,016      | 1,779       | 92  | 125      | 102     | 26      |        | 82    | 3,231    | 628     | 1,889 | 1,785  |
| 1936 |        | 212     | 15       | 2,841      | 44         | 249         | 187 | 203      | 29      | 8       |        | 133   | 57       | 165     | 14    | 41     |
| 1937 |        | 294     | 64       | 310        | 96         | 799         | 146 | 184      | 55      |         |        | 102   | 1,299    | 935     | 15    | 53     |
| 1938 |        | 82      | 501      | 1,017      | 620        | 207         | 183 | 60       | 1,313   | 1,576   |        | 878   | 6,933    | 1,322   | 392   | 770    |
| 1939 |        | 110     | 236      | 4,513      | 536        | 1,505       | 357 | 39       | 232     | 232     |        | 898   | 1,947    | 443     | 290   | 342    |
| 1940 |        | 187     | 304      | 2,391      | 281        | 525         | 181 | 14       | 190     | 283     |        | 186   | 737      | 32      | 416   | 639    |
| 1941 |        | 203     | 479      | 607        | 641        | 631         | 370 | 431      | 1,337   | 1,207   |        | 44    | 4,497    | 1,156   | 340   | 1,169  |
| 1942 |        | 365     | 365      | 6,930      | 336        | 656         | 134 | 50       | 363     | 450     |        | 156   | 768      | 481     | 402   | 720    |
| 1943 |        | 119     | 239      | 4,067      | 879        | 506         | 132 | 331      | 175     | 352     |        | 402   | 1,942    | 688     | 393   | 797    |
| 1944 |        | 557     | 437      | 4,371      | 511        | 622         | 238 | 65       | 416     | 777     |        | 116   | 1,331    | 374     | 386   | 863    |
| 1945 |        | 160     | 159      | 2,421      | 183        | 284         | 77  | 43       | 217     | 191     |        | 136   | 687      | 187     | 151   | 419    |
| 1946 |        | 266     | 222      | 3,976      | 1,684      | 636         | 427 | 66       | 311     | 459     |        | 227   | 1,939    | 1,045   | 500   | 1,077  |
| 1947 |        | 134     | 383      | 755        | 141        | 1,072       | 44  | 4        | 144     | 264     |        | 32    | 770      | 245     | 1,248 | 474    |
| 1948 |        | 556     | 259      | 3,854      | 792        | 245         | 194 | 82       | 363     | 147     |        | 143   | 2,649    | 1,335   | 907   | 92     |
| 1949 |        | 242     | 1,114    | 2,230      | 630        | 1,570       | 161 | 68       | 326     | 989     |        | 238   | 408      | 283     | 172   | 1,735  |
| 1950 |        | 181     | 246      | 777        | 367        | 578         | 110 | 115      | 225     | 341     | 7      | 209   | 1,530    | 610     | 1,083 | 179    |
| 1951 |        | 855     | 812      | 3,827      | 959        | 387         | 90  | 54       | 186     | 641     | 784    | 190   | 880      | 433     | 326   | 941    |
| 1952 |        | 470     | 344      | 5,584      | 473        | 2,228       | 405 | 50       | 280     | 587     |        | 81    | 2,195    | 547     | 305   | 661    |
| 1953 |        | 494     | 1,536    | 3,666      | 830        | 557         | 63  | 46       | 98      | 314     |        | 121   | 1,095    | 657     | 978   | 1,336  |
| 1954 | 180    | 257     | 235      | 3,409      | 193        | 603         | 314 | 170      | 968     | 554     | 37     | 446   | 2,170    | 2,319   | 986   | 150    |
| 1955 | 106    | 721     | 260      | 4,194      | 460        | 2,189       | 37  | 10       | 115     | 229     | 473    | 44    | 728      | 364     | 670   | 383    |
| 1956 | 213    | 531     | 702      | 1,916      | 902        | 248         | 130 | 75       | 444     | 362     | 406    | 209   | 2,707    | 1,390   | 1,009 | 905    |
| 1957 | 106    | 531     | 193      | 3,403      | 189        | 727         | 62  | 19       | 602     | 392     | 456    | 240   | 509      | 501     | 721   | 3      |
| 1958 | 106    | 977     | 546      | 2,149      | 843        | 997         | 102 | 38       | 1,721   | 646     | 115    | 259   | 1,845    | 1,550   | 2,909 | 34     |
| 1959 | 178    | 696     | 158      | 2,708      | 490        | 863         | 34  | 49       | 362     | 110     | 382    | 126   | 438      | 277     | 1,053 |        |
| 1960 | 201    | 326     | 188      | 1,379      | 580        | 1,037       | 86  | 357      | 265     | 29      | 621    | 240   | 1,439    | 635     | 252   |        |
| 1961 | 232    | 510     | 233      | 2,276      | 253        | 476         | 43  | 158      | 729     | 53      | 14     | 166   | 700      | 361     | 641   |        |
| 1962 | 148    | 442     | 383      | 1,754      | 679        | 1,344       | 67  | 224      | 262     | 64      | 180    | 124   | 1,074    | 555     | 1,076 |        |
| 1963 | 197    | 782     | 341      | 1,283      | 699        | 432         | 41  | 157      | 468     | 29      | 345    | 339   | 919      | 435     | 824   |        |
| 1964 | 165    | 451     | 226      | 2,340      | 282        | 351         | 37  | 34       | 707     | 45      | 55     | 125   | 1,267    | 2,272   | 5,251 |        |
| 1965 | 16     | 84      | 430      | 1,263      | 527        | 844         | 17  | 69       | 341     | 71      | 290    | 165   | 411      | 156     | 832   |        |
| 1966 | 89     | 362     | 207      | 997        | 116        | 74          | 50  | 32       | 385     | 57      | 9      | 194   | 1,240    | 523     | 385   |        |
| 1967 | 18     | 93      | 512      | 285        | 113        | 9           | 4   | 6        | 125     | 9       | 16     | 59    | 104      | 46      | 104   | 30     |
| 1968 | 7      | 20      | 1        | 153        | 37         | 59          | 2   | 3        | 34      | 2       | 8      | 4     | 128      | 80      | 36    | 8      |