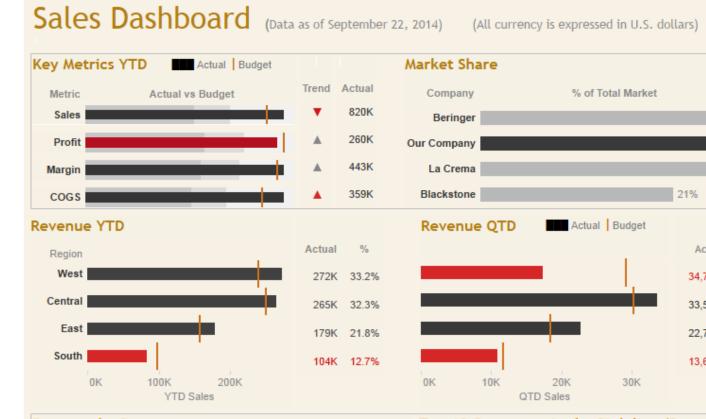

|
| 1966 | 89     | 362     | 207      | 997        | 116        | 74          | 50  | 32       | 385     | 57      | 9      | 194   | 1,240    | 523     | 385   |        |
| 1967 | 18     | 93      | 512      | 285        | 113        | 9           | 4   | 6        | 125     | 9       | 16     | 59    | 104      | 46      | 104   | 30     |
| 1968 | 7      | 20      | 1        | 153        | 37         | 59          | 2   | 3        | 34      | 2       | 8      | 4     | 128      | 80      | 36    | 8      |







| 1    |      |      |      |
|------|------|------|------|
| 1990 | 1995 | 2000 | 2005 |







### A well designed dashboard...

#### 1. Is more *impactful* for end users

#### 2. Creates **urgency** to act

### 3. Makes you look like an expert



# Strategic Dashboard





Help

#### **Revenue by State**



#### Top 10 Customers in the Pipleline (Revenue)

| Customer Name             | Pipeline | QTD   | YTD    |
|---------------------------|----------|-------|--------|
| O'Sullivans               | 11,710   | 4,346 | 30,380 |
| Macadoodles               | 11,930   | 6,270 | 29,779 |
| Lake's                    | 13,940   | 5,976 | 25,990 |
| Fruit O' the Vine Inc.    | 8,210    | 5,009 | 16,071 |
| The Bottle Wine & Spirits | 7,980    | 799   | 15,892 |
| Friendly's                | 8,480    | 2,748 | 14,887 |
| American Vineyard         | 8,000    | 5,038 | 14,634 |
| The Beverage Shoppe       | 7,590    | 3,823 | 13,820 |
| Sips & Suds               | 7,170    | 4,052 | 13,770 |
| Cheers                    | 6,690    | 5,686 | 13,426 |



## **Operati