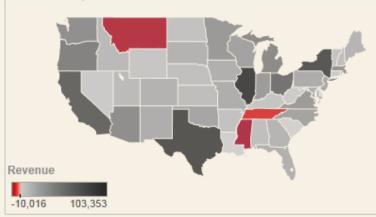

7      | 997        | 116        | 74          | 50  | 32       | 385     | 57      | 9      | 194   | 1,240    | 523     | 385   |        |
| 1967 | 18     | 93      | 512      | 285        | 113        | 9           | 4   | 6        | 125     | 9       | 16     | 59    | 104      | 46      | 104   | 30     |
| 1968 | 7      | 20      | 1        | 153        | 37         | 59          | 2   | 3        | 34      | 2       | 8      | 4     | 128      | 80      | 36    | 8      |







| 1    |      |      |      |
|------|------|------|------|
| 1990 | 1995 | 2000 | 2005 |







### A well designed dashboard...

#### 1. Is more *impactful* for end users

#### 2. Creates **urgency** to act

### 3. Makes you look like an expert



# Strategic Dashboard





Help

#### **Revenue by State**



#### Top 10 Customers in the Pipleline (Revenue)

| Customer Name             | Pipeline | QTD   | YTD    |
|---------------------------|----------|-------|--------|
| O'Sullivans               | 11,710   | 4,346 | 30,380 |
| Macadoodles               | 11,930   | 6,270 | 29,779 |
| Lake's                    | 13,940   | 5,976 | 25,990 |
| Fruit O' the Vine Inc.    | 8,210    | 5,009 | 16,071 |
| The Bottle Wine & Spirits | 7,980    | 799   | 15,892 |
| Friendly's                | 8,480    | 2,748 | 14,887 |
| American Vineyard         | 8,000    | 5,038 | 14,634 |
| The Beverage Shoppe       | 7,590    | 3,823 | 13,820 |
| Sips & Suds               | 7,170    | 4,052 | 13,770 |
| Cheers                    | 6,690    | 5,686 | 13,426 |



## **Operational Dashboard**

#### Superstore, LL