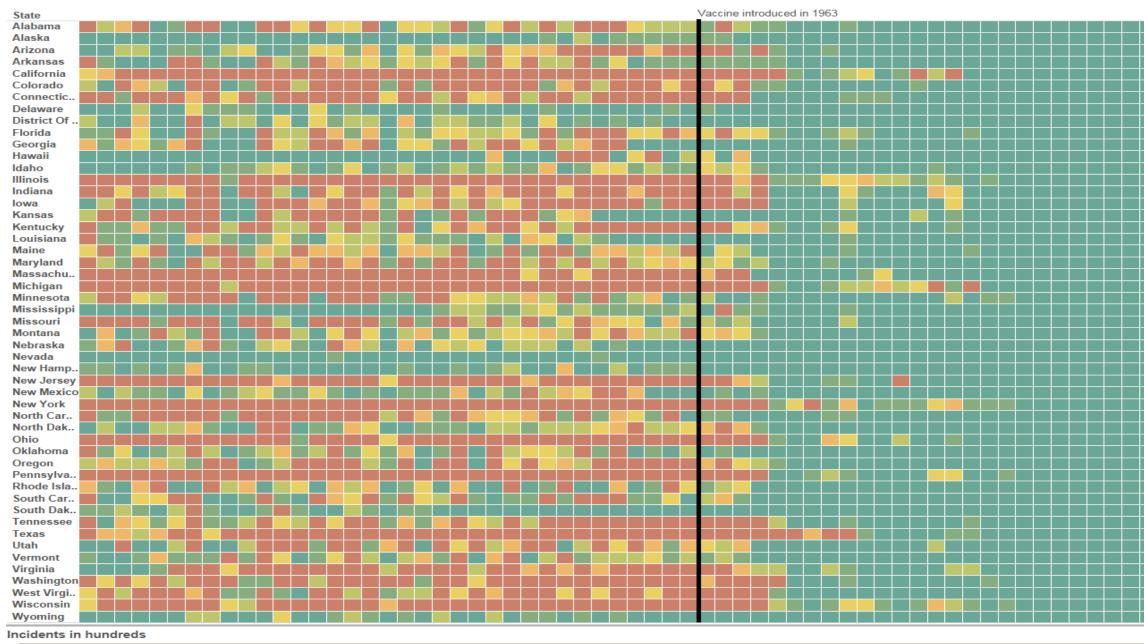

## **Pre-Attentive Attributes**

|      | Alaska | Arizona | Arkansas | California | Colorado ( | Connecticut | DC  | Delaware | Florida | Georgia | Hawaii | Idaho | Illinois | Indiana | lowa  | Kansas |
|------|--------|---------|----------|------------|------------|-------------|-----|----------|---------|---------|--------|-------|----------|---------|-------|--------|
| 1928 |        | 205     | 673      | 284        | 184        | 398         | 234 | 43       | 175     | 367     |        | 11    | 331      | 680     | 86    | 236    |
| 1929 |        | 57      | 199      | 315        | 237        | 620         | 39  | 62       | 89      | 97      |        | 88    | 2,222    | 616     | 171   | 807    |
| 1930 |        | 212     | 196      | 2,524      | 993        | 118         | 79  | 28       | 530     | 335     |        | 99    | 923      | 210     | 776   | 863    |
| 1931 |        | 222     | 74       | 1,796      | 669        | 870         | 373 | 265      | 289     | 186     |        | 29    | 2,317    | 1,341   | 113   | 131    |
| 1932 |        | 12      | 6        | 717        | 183        | 301         | 26  | 3        | 21      | 95      |        | 5     | 1,428    | 213     | 9     | 549    |
| 1933 |        | 135     | 475      | 1,388      | 19         | 328         | 48  | 18       | 97      | 524     |        | 94    | 953      | 316     | 108   | 407    |
| 1934 |        | 76      | 765      | 1,570      | 2,112      | 316         | 711 | 269      | 1,187   | 2,122   |        | 179   | 2,700    | 1,525   | 917   | 836    |
| 1935 |        | 63      | 241      | 1,714      | 1,016      | 1,779       | 92  | 125      | 102     | 26      |        | 82    | 3,231    | 628     | 1,889 | 1,785  |
| 1936 |        | 212     | 15       | 2,841      | 44         | 249         | 187 | 203      | 29      | 8       |        | 133   | 57       | 165     | 14    | 41     |
| 1937 |        | 294     | 64       | 310        | 96         | 799         | 146 | 184      | 55      |         |        | 102   | 1,299    | 935     | 15    | 53     |
| 1938 |        | 82      | 501      | 1,017      | 620        | 207         | 183 | 60       | 1,313   | 1,576   |        | 878   | 6,933    | 1,322   | 392   | 770    |
| 1939 |        | 110     | 236      | 4,513      | 536        | 1,505       | 357 | 39       | 232     | 232     |        | 898   | 1,947    | 443     | 290   | 342    |
| 1940 |        | 187     | 304      | 2,391      | 281        | 525         | 181 | 14       | 190     | 283     |        | 186   | 737      | 32      | 416   | 639    |
| 1941 |        | 203     | 479      | 607        | 641        | 631         | 370 | 431      | 1,337   | 1,207   |        | 44    | 4,497    | 1,156   | 340   | 1,169  |
| 1942 |        | 365     | 365      | 6,930      | 336        | 656         | 134 | 50       | 363     | 450     |        | 156   | 768      | 481     | 402   | 720    |
| 1943 |        | 119     | 239      | 4,067      | 879        | 506         | 132 | 331      | 175     | 352     |        | 402   | 1,942    | 688     | 393   | 797    |
| 1944 |        | 557     | 437      | 4,371      | 511        | 622         | 238 | 65       | 416     | 777     |        | 116   | 1,331    | 374     | 386   | 863    |
| 1945 |        | 160     | 159      | 2,421      | 183        | 284         | 77  | 43       | 217     | 191     |        | 136   | 687      | 187     | 151   | 419    |
| 1946 |        | 266     | 222      | 3,976      | 1,684      | 636         | 427 | 66       | 311     | 459     |        | 227   | 1,939    | 1,045   | 500   | 1,077  |
| 1947 |        | 134     | 383      | 755        | 141        | 1,072       | 44  | 4        | 144     | 264     |        | 32    | 770      | 245     | 1,248 | 474    |
| 1948 |        | 556     | 259      | 3,854      | 792        | 245         | 194 | 82       | 363     | 147     |        | 143   | 2,649    | 1,335   | 907   | 92     |
| 1949 |        | 242     | 1,114    | 2,230      | 630        | 1,570       | 161 | 68       | 326     | 989     |        | 238   | 408      | 283     | 172   | 1,735  |
| 1950 |        | 181     | 246      | 777        | 367        | 578         | 110 | 115      | 225     | 341     | 7      | 209   | 1,530    | 610     | 1,083 | 179    |
| 1951 |        | 855     | 812      | 3,827      | 959        | 387         | 90  | 54       | 186     | 641     | 784    | 190   | 880      | 433     | 326   | 941    |
| 1952 |        | 470     | 344      | 5,584      | 473        | 2,228       | 405 | 50       | 280     | 587     |        | 81    | 2,195    | 547     | 305   | 661    |
| 1953 |        | 494     | 1,536    | 3,666      | 830        | 557         | 63  | 46       | 98      | 314     |        | 121   | 1,095    | 657     | 978   | 1,336  |
| 1954 | 180    | 257     | 235      | 3,409      | 193        | 603         | 314 | 170      | 968     | 554     | 37     | 446   | 2,170    | 2,319   | 986   | 150    |
| 1955 | 106    | 721     | 260      | 4,194      | 460        | 2,189       | 37  | 10       | 115     | 229     | 473    | 44    | 728      | 364     | 670   | 383    |
| 1956 | 213    | 531     | 702      | 1,916      | 902        | 248         | 130 | 75       | 444     | 362     | 406    | 209   | 2,707    | 1,390   | 1,009 | 905    |
| 1957 | 106    | 531     | 193      | 3,403      | 189        | 727         | 62  | 19       | 602     | 392     | 456    | 240   | 509      | 501     | 721   | 3      |
| 1958 | 106    | 977     | 546      | 2,149      | 843        | 997         | 102 | 38       | 1,721   | 646     | 115    | 259   | 1,845    | 1,550   | 2,909 | 34     |
| 1959 | 178    | 696     | 158      | 2,708      | 490        | 863         | 34  | 49       | 362     | 110     | 382    | 126   | 438      | 277     | 1,053 |        |
| 1960 | 201    | 326     | 188      | 1,379      | 580        | 1,037       | 86  | 357      | 265     | 29      | 621    | 240   | 1,439    | 635     | 252   |        |
| 1961 | 232    | 510     | 233      | 2,276      | 253        | 476         | 43  | 158      | 729     | 53      | 14     | 166   | 700      | 361     | 641   |        |
| 1962 | 148    | 442     | 383      | 1,754      | 679        | 1,344       | 67  | 224      | 262     | 64      | 180    | 124   | 1,074    | 555     | 1,076 |        |
| 1963 | 197    | 782     | 341      | 1,283      | 699        | 432         | 41  | 157      | 468     | 29      | 345    | 339   | 919      | 435     | 824   |        |
| 1964 | 165    | 451     | 226      | 2,340      | 282        | 351         | 37  | 34       | 707     | 45      | 55     | 125   | 1,267    | 2,272   | 5,251 |        |
| 1965 | 16     | 84      | 430      | 1,263      | 527        | 844         | 17  | 69       | 341     | 71      | 290    | 165   | 411      | 156     | 832   |        |
| 1966 | 89     | 362     | 207      | 997        | 116        | 74          | 50  | 32       | 385     | 57      | 9      | 194   | 1,240    | 523     | 385   |        |
| 1967 | 18     | 93      | 512      | 285        | 113        | 9           | 4   | 6        | 125     | 9       | 16     | 59    | 104      | 46      | 104   | 30     |
| 1968 | 7      | 20      | 1        | 153        | 37         | 59          | 2   | 3        | 34      | 2       | 8      | 4     | 128      | 80      | 36    | 8      |