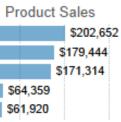

| r Qty | Sales     |   |
|-------|-----------|---|
| 97    | \$233,543 | * |
| 41    | \$174,488 |   |
| 43    | \$171,314 |   |
| 190   | \$91,226  |   |
| 51    | \$61,319  |   |
| 70    | \$53,463  |   |
| 86    | \$32,523  |   |
| 74    | \$21,201  |   |
| 195   | \$20,633  | Ŧ |