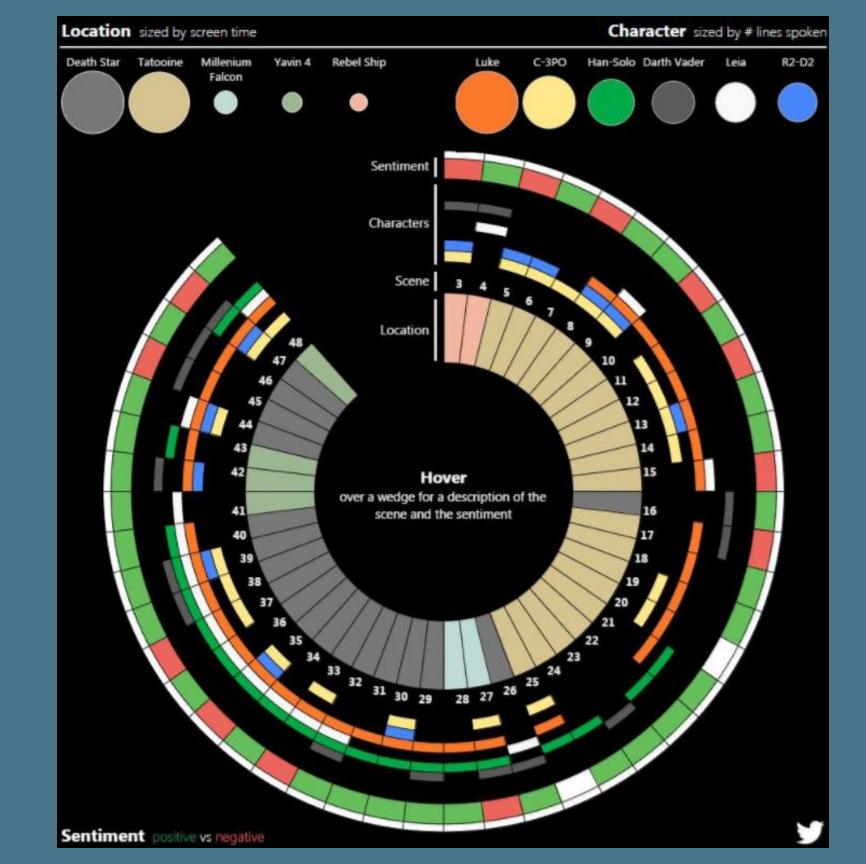

# Analytical Dashboard

|                           |                    |                  | Hotel                    | Exec  | utive         | Dash         | board    |                |                  |           | Help            |
|---------------------------|--------------------|------------------|--------------------------|-------|---------------|--------------|----------|----------------|------------------|-----------|-----------------|
|                           | Date Leve<br>Month | •                | Select a M<br>Total Reve |       | Year<br>(All) |              |          | Ionth<br>(All) | •                |           |                 |
| \$2,019M<br>total revenue |                    | 026K<br>I guests |                          | 62K   |               | \$145<br>adr | -        | 107<br>vPAR    | 10M<br>rooms ava |           | 87M<br>tal sold |
| otal Revenue per R        | egion - 1/09 (0    | Q1) to 12/13     | (Q4)                     | Rooms | Sold vs Ava   | uil Re       | evenue   | Guests         | Occupancy        | ADR       | RevPA           |
| Mexico                    | $\sim$             | $\sim$           | $\sim$                   |       |               |              | \$1,286M | 10,149K        | 43,              | 92: \$146 | \$10            |
| Dominican                 | ~~~~               | ~                | ~                        |       |               |              | \$450M   | 4,144K         | 13,              | 08 \$172  | \$11            |
| Jamaica                   |                    |                  |                          |       |               |              | \$239M   | 1,280K         | 3,               | 08 \$217  | \$17            |
| Caribbean                 |                    |                  |                          |       |               |              | \$45M    | 454K           | 1,               | 92: \$50  | \$3             |
| Hot Spots per 9           | 6 of Total I       | Revenue          |                          |       |               |              |          |                | 3%               |           | 13%             |
| Region Jan                | Feb                | Mar              | Apr                      | Мау   | Jun           | Jul          | Aug      | Sep            | Oct              | Nov       | Dec             |
| Mexico                    |                    |                  |                          |       |               |              |          |                |                  |           |                 |
| Dominican                 |                    |                  |                          |       |               |              |          |                |                  |           |                 |
| Jamaica                   |                    |                  |                          |       |               |              |          |                |                  |           |                 |
| Caribbean                 |                    |                  |                          |       |               |              |          |                |                  |           |                 |