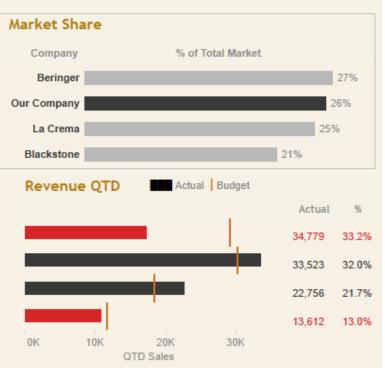

|
| 1966 | 89     | 362     | 207      | 997        | 116        | 74          | 50  | 32       | 385     | 57      | 9      | 194   | 1,240    | 523     | 385   |        |
| 1967 | 18     | 93      | 512      | 285        | 113        | 9           | 4   | 6        | 125     | 9       | 16     | 59    | 104      | 46      | 104   | 30     |
| 1968 | 7      | 20      | 1        | 153        | 37         | 59          | 2   | 3        | 34      | 2       | 8      | 4     | 128      | 80      | 36    | 8      |







| 1    |      |      |      |
|------|------|------|------|
| 1990 | 1995 | 2000 | 2005 |







### A well designed dashboard...

#### 1. Is more *impactful* for end users

#### 2. Creates **urgency** to act

### 3. Makes you look like an expert



# Strategic Dashboard





Help

#### **Revenue by State**



#### Top 10 Customers in the Pipleline (Revenue)

| Customer Name             | Pipeline | QTD   | YTD    |
|---------------------------|----------|-------|--------|
| O'Sullivans               | 11,710   | 4,346 | 30,380 |
| Macadoodles               | 11,930   | 6,270 | 29,779 |
| Lake's                    | 13,940   | 5,976 | 25,990 |
| Fruit O' the Vine Inc.    | 8,210    | 5,009 | 16,071 |
| The Bottle Wine & Spirits | 7,980    | 799   | 15,892 |
| Friendly's                | 8,480    | 2,748 | 14,887 |
| American Vineyard         | 8,000    | 5,038 | 14,634 |
| The Beverage Shoppe       | 7,590    | 3,823 | 13,820 |
| Sips & Suds               | 7,170    | 4,052 | 13,770 |
| Cheers                    | 6,690    | 5,686 | 13,426 |



## **Operation