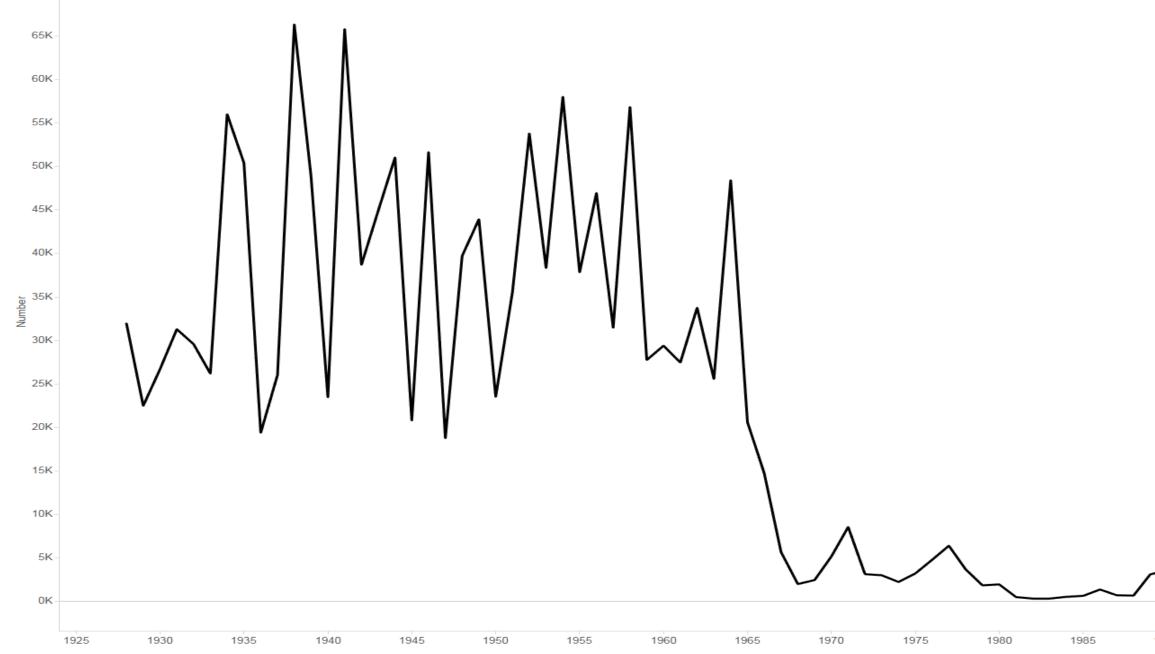

## **Pre-Attentive Attributes**

|      | Alaska | Arizona | Arkansas | California | Colorado ( | Connecticut | DC  | Delaware | Florida | Georgia | Hawaii | Idaho | Illinois | Indiana | lowa  | Kansas |
|------|--------|---------|----------|------------|------------|-------------|-----|----------|---------|---------|--------|-------|----------|---------|-------|--------|
| 1928 |        | 205     | 673      | 284        | 184        | 398         | 234 | 43       | 175     | 367     |        | 11    | 331      | 680     | 86    | 236    |
| 1929 |        | 57      | 199      | 315        | 237        | 620         | 39  | 62       | 89      | 97      |        | 88    | 2,222    | 616     | 171   | 807    |
| 1930 |        | 212     | 196      | 2,524      | 993        | 118         | 79  | 28       | 530     | 335     |        | 99    | 923      | 210     | 776   | 863    |
| 1931 |        | 222     | 74       | 1,796      | 669        | 870         | 373 | 265      | 289     | 186     |        | 29    | 2,317    | 1,341   | 113   | 131    |
| 1932 |        | 12      | 6        | 717        | 183        | 301         | 26  | 3        | 21      | 95      |        | 5     | 1,428    | 213     | 9     | 549    |
| 1933 |        | 135     | 475      | 1,388      | 19         | 328         | 48  | 18       | 97      | 524     |        | 94    | 953      | 316     | 108   | 407    |
| 1934 |        | 76      | 765      | 1,570      | 2,112      | 316         | 711 | 269      | 1,187   | 2,122   |        | 179   | 2,700    | 1,525   | 917   | 836    |
| 1935 |        | 63      | 241      | 1,714      | 1,016      | 1,779       | 92  | 125      | 102     | 26      |        | 82    | 3,231    | 628     | 1,889 | 1,785  |
| 1936 |        | 212     | 15       | 2,841      | 44         | 249         | 187 | 203      | 29      | 8       |        | 133   | 57       | 165     | 14    | 41     |
| 1937 |        | 294     | 64       | 310        | 96         | 799         | 146 | 184      | 55      |         |        | 102   | 1,299    | 935     | 15    | 53     |
| 1938 |        | 82      | 501      | 1,017      | 620        | 207         | 183 | 60       | 1,313   | 1,576   |        | 878   | 6,933    | 1,322   | 392   | 770    |
| 1939 |        | 110     | 236      | 4,513      | 536        | 1,505       | 357 | 39       | 232     | 232     |        | 898   | 1,947    | 443     | 290   | 342    |
| 1940 |        | 187     | 304      | 2,391      | 281        | 525         | 181 | 14       | 190     | 283     |        | 186   | 737      | 32      | 416   | 639    |
| 1941 |        | 203     | 479      | 607        | 641        | 631         | 370 | 431      | 1,337   | 1,207   |        | 44    | 4,497    | 1,156   | 340   | 1,169  |
| 1942 |        | 365     | 365      | 6,930      | 336        | 656         | 134 | 50       | 363     | 450     |        | 156   | 768      | 481     | 402   | 720    |
| 1943 |        | 119     | 239      | 4,067      | 879        | 506         | 132 | 331      | 175     | 352     |        | 402   | 1,942    | 688     | 393   | 797    |
| 1944 |        | 557     | 437      | 4,371      | 511        | 622         | 238 | 65       | 416     | 777     |        | 116   | 1,331    | 374     | 386   | 863    |
| 1945 |        | 160     | 159      | 2,421      | 183        | 284         | 77  | 43       | 217     | 191     |        | 136   | 687      | 187     | 151   | 419    |
| 1946 |        | 266     | 222      | 3,976      | 1,684      | 636         | 427 | 66       | 311     | 459     |        | 227   | 1,939    | 1,045   | 500   | 1,077  |
| 1947 |        | 134     | 383      | 755        | 141        | 1,072       | 44  | 4        | 144     | 264     |        | 32    | 770      | 245     | 1,248 | 474    |
| 1948 |        | 556     | 259      | 3,854      | 792        | 245         | 194 | 82       | 363     | 147     |        | 143   | 2,649    | 1,335   | 907   | 92     |
| 1949 |        | 242     | 1,114    | 2,230      | 630        | 1,570       | 161 | 68       | 326     | 989     |        | 238   | 408      | 283     | 172   | 1,735  |
| 1950 |        | 181     | 246      | 777        | 367        | 578         | 110 | 115      | 225     | 341     | 7      | 209   | 1,530    | 610     | 1,083 | 179    |
| 1951 |        | 855     | 812      | 3,827      | 959        | 387         | 90  | 54       | 186     | 641     | 784    | 190   | 880      | 433     | 326   | 941    |
| 1952 |        | 470     | 344      | 5,584      | 473        | 2,228       | 405 | 50       | 280     | 587     |        | 81    | 2,195    | 547     | 305   | 661    |
| 1953 |        | 494     | 1,536    | 3,666      | 830        | 557         | 63  | 46       | 98      | 314     |        | 121   | 1,095    | 657     | 978   | 1,336  |
| 1954 | 180    | 257     | 235      | 3,409      | 193        | 603         | 314 | 170      | 968     | 554     | 37     | 446   | 2,170    | 2,319   | 986   | 150    |
| 1955 | 106    | 721     | 260      | 4,194      | 460        | 2,189       | 37  | 10       | 115     | 229     | 473    | 44    | 728      | 364     | 670   | 383    |
| 1956 | 213    | 531     | 702      | 1,916      | 902        | 248         | 130 | 75       | 444     | 362     | 406    | 209   | 2,707    | 1,390   | 1,009 | 905    |
| 1957 | 106    | 531     | 193      | 3,403      | 189        | 727         | 62  | 19       | 602     | 392     | 456    | 240   | 509      | 501     | 721   | 3      |
| 1958 | 106    | 977     | 546      | 2,149      | 843        | 997         | 102 | 38       | 1,721   | 646     | 115    | 259   | 1,845    | 1,550   | 2,909 | 34     |
| 1959 | 178    | 696     | 158      | 2,708      | 490        | 863         | 34  | 49       | 362     | 110     | 382    | 126   | 438      | 277     | 1,053 |        |
| 1960 | 201    | 326     | 188      | 1,379      | 580        | 1,037       | 86  | 357      | 265     | 29      | 621    | 240   | 1,439    | 635     | 252   |        |
| 1961 | 232    | 510     | 233      | 2,276      | 253        | 476         | 43  | 158      | 729     | 53      | 14     | 166   | 700      | 361     | 641   |        |
| 1962 | 148    | 442     | 383      | 1,754      | 679        | 1,344       | 67  | 224      | 262     | 64      | 180    | 124   | 1,074    | 555     | 1,076 |        |
| 1963 | 197    | 782     | 341      | 1,283      | 699        | 432         | 41  | 157      | 468     | 29      | 345    | 339   | 919      | 435     | 824   |        |
| 1964 | 165    | 451     | 226      | 2,340      | 282        | 351         | 37  | 34       | 707     | 45      | 55     | 125   | 1,267    | 2,272   | 5,251 |        |
| 1965 | 16     | 84      | 430      | 1,263      | 527        | 844         | 17  | 69       | 341     | 71      | 290    | 165   | 411      | 156     | 832   |        |
| 1966 | 89     | 362     | 207      | 997        | 116        | 74          | 50  | 32       | 385     | 57      | 9      | 194   | 1,240    | 523     | 385   |        |
| 1967 | 18     | 93      | 512      | 285        | 113        | 9           | 4   | 6        | 125     | 9       | 16     | 59    | 104      | 46      | 104   | 30     |
| 1968 | 7      | 20      | 1        | 153        | 37         | 59          | 2   | 3        | 34      | 2       | 8      | 4     | 128      | 80      | 36    | 8      |