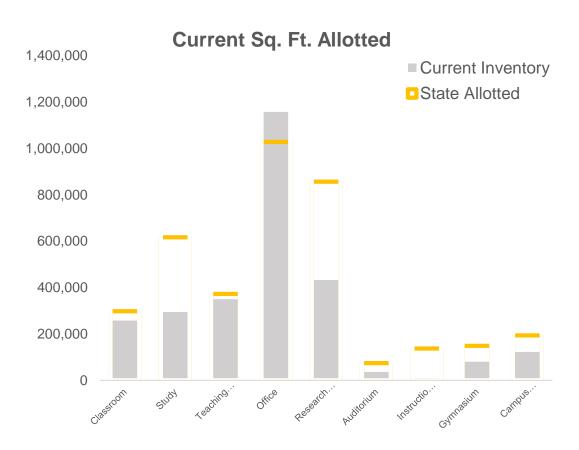

# **Current Inventory of USF Space (all branches)**

### Net Assignable Sq. Ft. Left\*:

1. Classroom: 40, 799

2. Study: 321,808

3. Teaching Lab: 22,789

4. Office: -(129,436)

5. Research Lab: 424,048

6. Auditorium: 38,054

7. Instructional Media: 127,841

8. Gymnasium: 66,705

9. Campus Support: 71,286

\*All E&G Space included minus College of Medicine Spaces

6