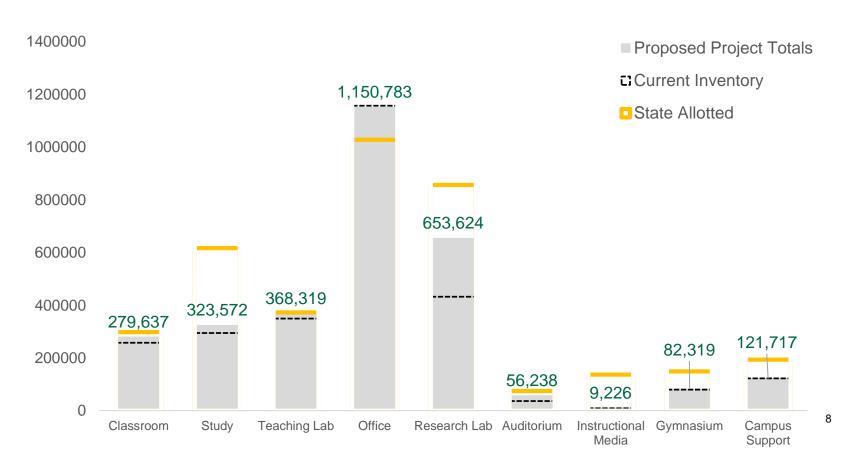

### Net Assignable Sq. Ft. Change:

1. Classroom: (+22,388)

2. Study: (+28,578)

3. Teaching Lab: (+18,548)

4. Office: (-6,656)

5. Research Lab: (+221,003)

6. Auditorium: (+19,780)

7. Instructional Media: 0

8. Gymnasium: 0

9. Campus Support: (-604)

| Category               | Current<br>Inventory | State Allotted | Proposed<br>Project<br>Totals |
|------------------------|----------------------|----------------|-------------------------------|
| Classroom              | 257,249              | 298,048        | 279,637                       |
| Study                  | 294,994              | 616,802        | 323,572                       |
| Teaching Lab           | 349,771              | 372,560        | 368,319                       |
| Office                 | 1,157,439            | 1,028,003      | 1,150,783                     |
| Research Lab           | 432,621              | 856,669        | 653,624                       |
| Auditorium             | 36,458               | 74,512         | 56,238                        |
| Instructional<br>Media | 9,226                | 137,067        | 9,226                         |
| Gymnasium              | 82,319               | 149,024        | 82,319                        |
| Campus Support         | 122,321              | 193,607        | 121,717                       |