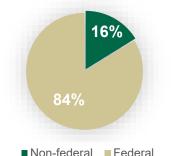

#### CAS Research Award Data by School 2016-2021

School of Natural Sciences and Mathematics (Millions)

School of Social Sciences (Millions)

School Award Data is provided by USF RI reporting Awards tool. Centers and Institutes are not included