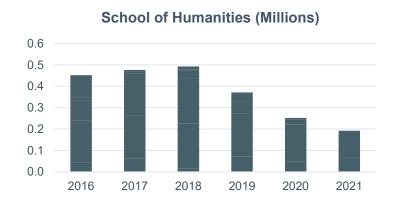

#### CAS Research Award Data by School 2016-2021

School of Natural Sciences and Mathematics (Millions)

School of Social Sciences (Millions)

School Award Data is provided by USF RI reporting Awards tool. Centers and Institutes are not included