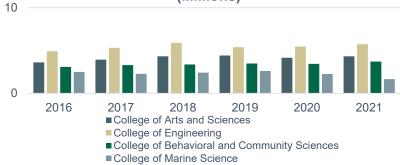

#### **USF College Comparison**

40 20 0 2016 2017 2018 2019 2020 2020 2021 E College of Arts and Sciences E College of Behavioral and Community Sciences E College of Marine Science