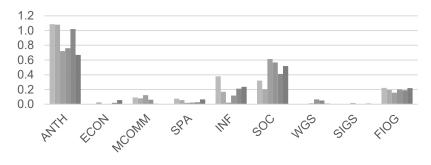

### **CAS Research by School and Department**

SSS Research Expenditures by Department (Millions)

■2016 ■2017 ■2018 ■2019 ■2020 ■2021

School Research expenditure data source FAST query U\_GM\_FACADM\_FY Centers and Institutes with department codes FY2022 are not included except in SNSM