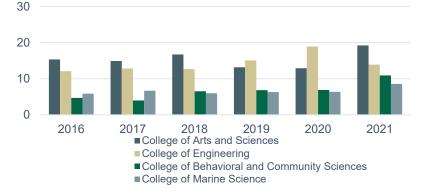

# CAS Research Metrics Annual Report

FY 2021

CAS Office of Research and Scholarship





### CAS FY 2021 Research Data



**301 Proposals Submitted** 



Non-federal Federal

31.2%

Effective F&A Rate

\$23.7 Million Award Dollars Received



**129 Million Dollars Requested** 



#### CAS Research Award Data 2016-2021



CAS Dollars Awarded per Year











CAS F&A Returns (Millions)

## CAS Research College Comparison



#### **USF College Comparison**



40 20 0 2016 2017 2018 2019 2020 2020 2021 E College of Arts and Sciences E College of Behavioral and Community Sciences E College of Marine Science

#### Federal Award Dollars of Top Colleges per Year (Millions)



#### F&A Return College Comparison (Millions)



#### Research Expenditures by Top Colleges

## **CAS Research by School**

#### CAS Research Award Data by School 2016-2021



School of Natural Sciences and Mathematics (Millions)



School of Social Sciences (Millions)



School Award Data is provided by USF RI reporting Awards tool. Centers and Institutes are not included

### **CAS Research Expenditures by School 2016-2021**





#### School of Social Sciences (Millions)

#### School of Natural Sciences and Mathematics (Millions)



School Research expenditure data source FAST query U\_GM\_FACADM\_FY Centers and Institutes with department codes FY2022 are not included except SNSM

# CAS Research Metrics by School and Department

### **CAS Research by School and Department**





School