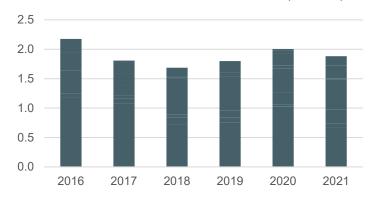

-2021



CAS Dollars Awarded per Year











CAS F&A Returns (Millions)

## CAS Research College Comparison



#### **USF College Comparison**



40 20 0 2016 2017 2018 2019 2020 2020 2021 E College of Arts and Sciences E College of Behavioral and Community Sciences E College of Marine Science

#### Federal Award Dollars of Top Colleges per Year (Millions)



#### F&A Return College Comparison (Millions)



#### Research Expenditures by Top Colleges

## **CAS Research by School**

#### CAS Research Award Data by School 2016-2021



School of Natural Sciences and Mathematics (Millions)



School of Social Sciences (Millions)



School Award Data is provided by USF RI reporting Awards tool. Centers and Institutes are not included

### **CAS Research Expenditures by School 2016-2021**





#### School of Social Sciences (Millions)

#### School of Natural Sciences and Mathematics (Millions)



School Research expenditure data source FAST query U\_GM\_FACADM\_FY Centers and Institutes with department codes FY2022 are not included except SNSM

# CAS Research Metrics by School and Department

### **CAS Research by School and Department**





School Award Data is provided by USF RI reporting Awards tool. Centers and Institutes are not included except in SNSM

### **CAS Research by School and Department**



SSS Research Expenditures by Department (Millions)



■2016 ■2017 ■2018 ■2019 ■2020 ■2021



School Research expenditure data source FAST query U\_GM\_FACADM\_FY Centers and Institutes with department codes FY2022 are not included except in SNSM





**College of Arts & Sci