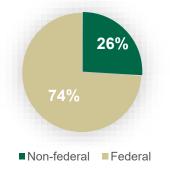

#### CAS Research Award Data by School 2016-2021

School of Natural Sciences and Mathematics (Millions)

School of Social Sciences (Millions)

School Award Data is provided by USF RI reporting Awards tool. Centers and Institutes are not included