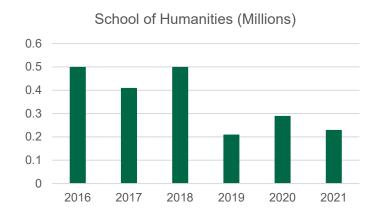

#### CAS Research Award Data by School 2016-2021

School of Natural Sciences and Mathematics (Millions)

School of Social Sciences (Millions)

School Award Data is provided by USF RI reporting Awards tool. Centers and Institutes are not included