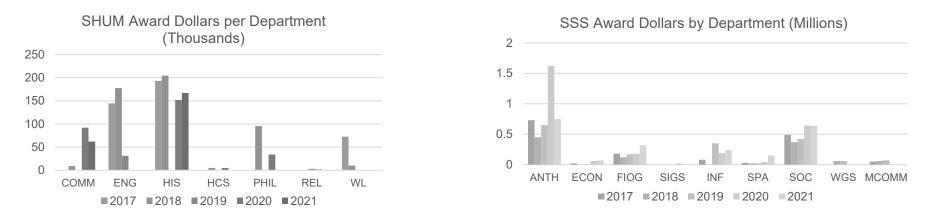

### **CAS Research by School and Department**

School Award Data is provided by USF RI reporting Awards tool. Centers and Institutes are not included except in SNSM

### **CAS Research by School and Department**

SSS Research Expenditures by Department (Millions)

■2016 ■2017 ■2018 ■2019 ■2020 ■2021

School Research expenditure data source FAST query U\_GM\_FACADM\_FY Centers and Institutes with department codes FY2022 are not included except in SNSM