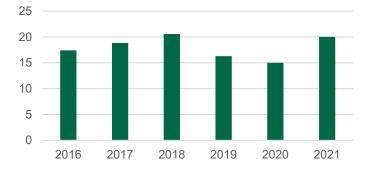

#### CAS Research Award Data by School 2016-2021

School of Natural Sciences and Mathematics (Millions)

School of Social Sciences (Millions)

School Award Data is provided by USF RI reporting Awards tool. Centers and Institutes are not included

#### School of Natural Sciences and Mathematics (Millions)

School Research expenditure data source FAST query U\_GM\_FACADM\_FY Centers and Institutes with department codes FY2022 are not included except SNSM