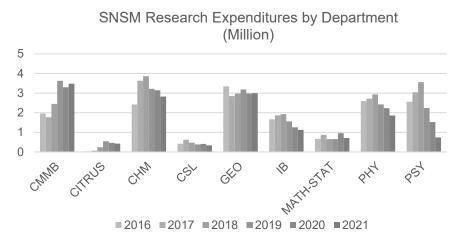

#### School of Natural Sciences and Mathematics (Millions)

School Research expenditure data source FAST query U\_GM\_FACADM\_FY Centers and Institutes with department codes FY2022 are not included except SNSM