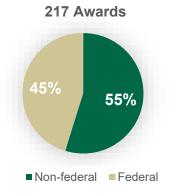

### CAS FY 2021 Research Data

**301 Proposals Submitted** 

Non-federal Federal

31.2%

Effective F&A Rate

\$23.7 Million Award Dollars Received

**129 Million Dollars Requested** 