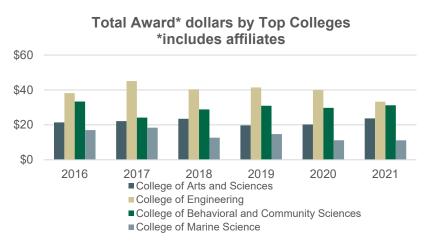

# CAS Research Metrics Annual Report

FY 2021

CAS Office of Research and Scholarship





### CAS FY 2021 Research Data



**301 Proposals Submitted** 



Non-federal Federal

31.2%

Effective F&A Rate

\$23.7 Million Award Dollars Received



**129 Million Dollars Requested** 



#### CAS Research Award Data 2016-2021



CAS Dollars Awarded per Year











CAS F&A Returns (Millions)

## CAS Research College Comparison



#### **USF College Comparison**



40 20 0 2016 2017 2018 2019 2020 2020 2021 E College of Arts and Sciences E College of Behavioral and Community Sciences E College of Marine Science

#### Federal Award Dollars of Top Colleges per Year (Millions)



#### F&A Return College Comparison (Millions)



#### Research Expenditures by Top Colleges

## **CAS Research by School**

#### CAS Research Award Data by School 2016-2021



School of Natural Sciences and Mathematics (Millions)



School of Social Sciences (Millions)



School Award Data is provided by USF RI reporting Awards tool. Centers and Institutes are not included

### **CAS Research Expenditures by School 2016-2021**





#### School of Social Sciences (Millions)

#### School of Natural Sciences and Mathematics (Millions)



School Research expenditure data source F