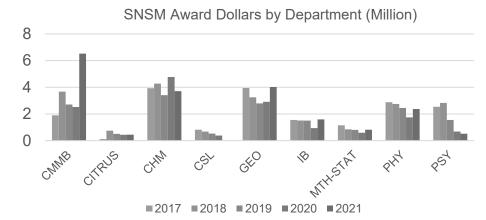

#### CAS Research Award Data by School 2016-2021

School of Natural Sciences and Mathematics (Millions)

School of Social Sciences (Millions)

School Award Data is provided by USF RI reporting Awards tool. Centers and Institutes are not included