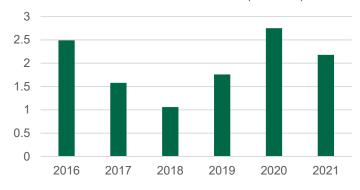

#### CAS Research Award Data by School 2016-2021

School of Natural Sciences and Mathematics (Millions)

School of Social Sciences (Millions)

School Award Data is provided by USF RI reporting Awards tool. Centers and Institutes are not included

#### School of Social Sciences (Millions)