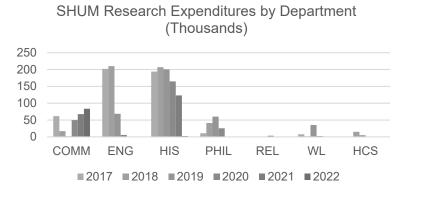

hool 2016-2021



School of Natural Sciences and Mathematics (Millions)



School of Social Sciences (Millions)



School Award Data is provided by USF RI reporting Awards tool. Centers and Institutes are not included

### **CAS Research Expenditures by School 2016-2021**





#### School of Social Sciences (Millions)

#### School of Natural Sciences and Mathematics (Millions)



School Research expenditure data source FAST query U\_GM\_FACADM\_FY Centers and Institutes with department codes FY2022 are not included except SNSM

# CAS Research Metrics by School and Department

### **CAS Research by School and Department**





School Award Data is provided by USF RI reporting Awards tool. Centers and Institutes are not included except in SNSM

### **CAS Research by School and Department**



SSS Research Expenditures by Department (Millions)



■2016 ■2017 ■2018 ■2019 ■2020 ■2021



School Research expenditure data source FAST query U\_GM\_FACADM\_FY Centers and Institutes with department codes FY2022 are not included except in SNSM





**College of Arts & Sciences**