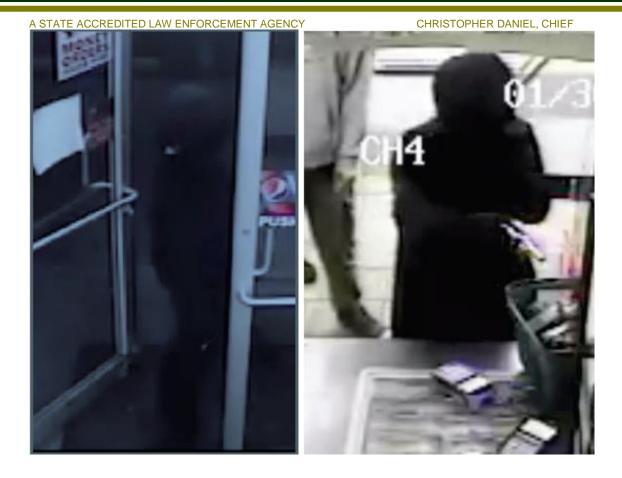

## Offense: Robbery – Business

**Synopsis:** The Hillsborough County Sheriff's Office is investigating a business robbery that occurred at the Bull Market located at 13742 42<sup>nd</sup> St. N. Tampa, FL. 33613. On Jan. 30, 2018, the suspect entered the business, produced a silver in color firearm and obtained an undisclosed amount of United States currency. The suspect appears to be the same individual in regards to a similar robbery that occurred previously at the same location.

## Suspect:

White female 5'06" 120 pounds Approximately 18-21 years of age All dark clothing

Anyone having information regarding the identity of this person is asked to contact Det. Sgt. Todd Gregory with the USF Police Department at (813) 974-2628 or Detective Blair at the Hillsborough County Sherriff's Office at (813) 247-0646.